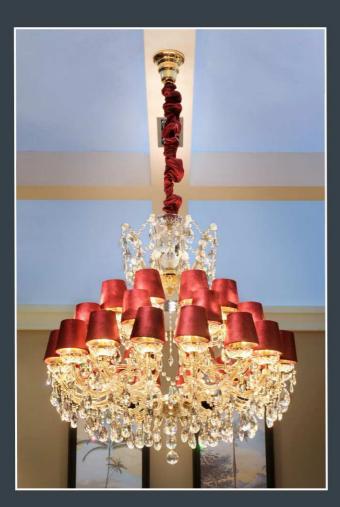

## Il lavoro artigianale come passione

Il lavoro di costruzione ed assembraggio di ogni singolo prodotto avviene in modo del tutto artigianale grazie alla esperienza ed alla creatività delle nostre maestranze.

Tutte le lavorazioni sono gestite internamente ed ogni artigiano lavora in modo integrato con i progettisti. Il lavoro riguarda la lavorazione del ferro e dei metalli, vetro in ogni sua forma, verniciature e lavorazioni speciali, sitemi elettrici di qualsiasi tipo con performances e consumi conformi agli standard di sicurezza dei vari paesi.